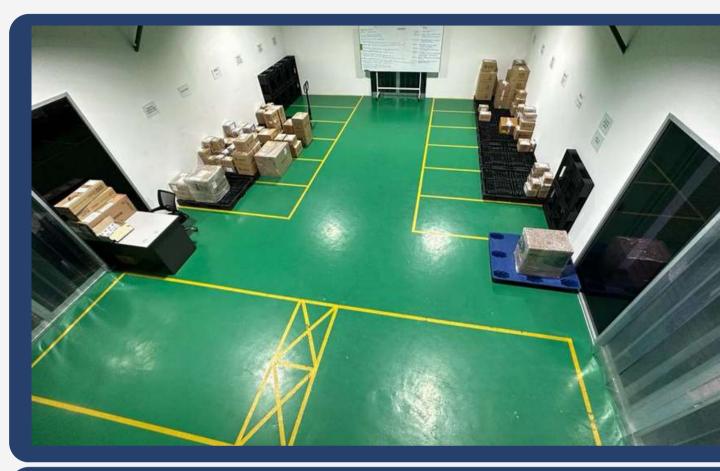

### BDC WAREHOUSE

### SABAH WAREHOUSE -BDC INDUSTRIAL

- 14,000 Sqf Warehouse
- Fully Temperature Controlled
- + 15 to +25 Degrees

### SABAH WAREHOUSE