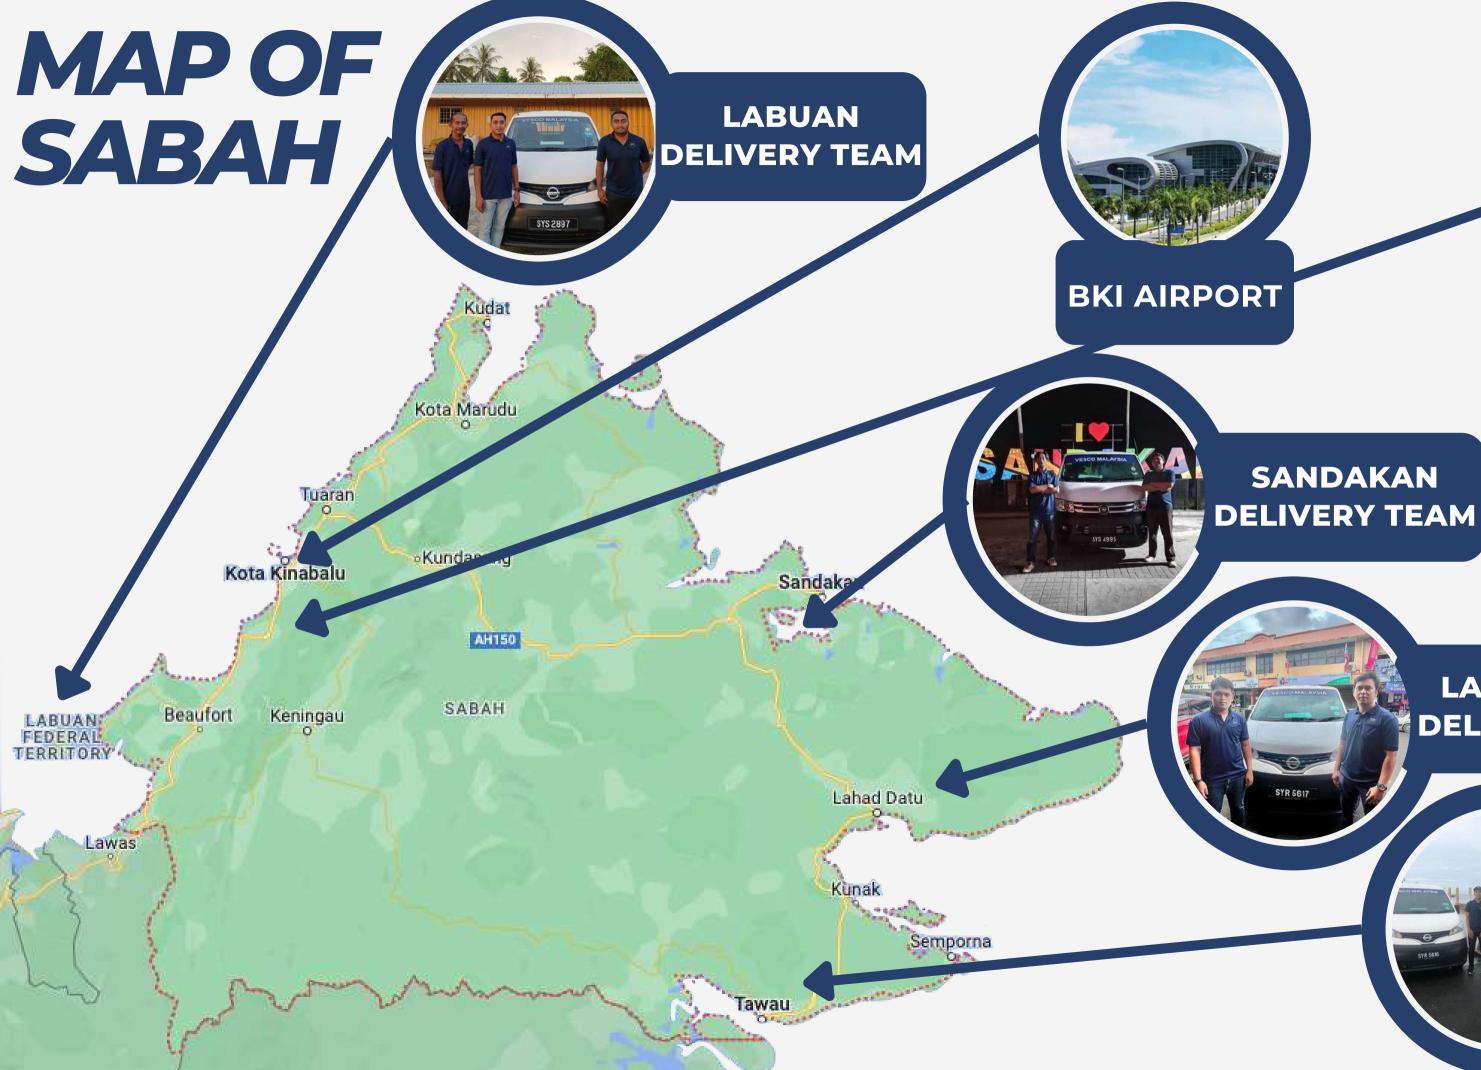

### SABAH PHARMACEUTICAL AND COLD CHAIN LAST MILE OPERATIONS & DELIVERY CYCLE

CUSTOMERS' PREMISES IN KLANG VALLEY / WEST MALAYSIA

OUTWARD COLLECTION ORDERS / EXPORTS FROM SABAH

VESCO KLIA / KUL AIRPORT

BKI AIRPORT, SABAH / VESCO BDC

LAHAD DATU LINEHAUL / CITY LIMIT & OUTSKIRT DELIVERIES

TAWAU LINEHAUL /

**CITY LIMIT & OUTSKIRT** 

DELIVERIES

4

SANDAKAN LINEHAUL / CITY LIMIT & OUTSKIRT DELIVERIES INWARD LAST MILE DELIVERIES FROM WEST MALAYSIA / OVERSEAS

> HOSPITALS / MEDICAL CENTRES / PHARMACIES / CLINICS

KK CITY LIMIT -RETAILERS / SHOPPING COMPLEX