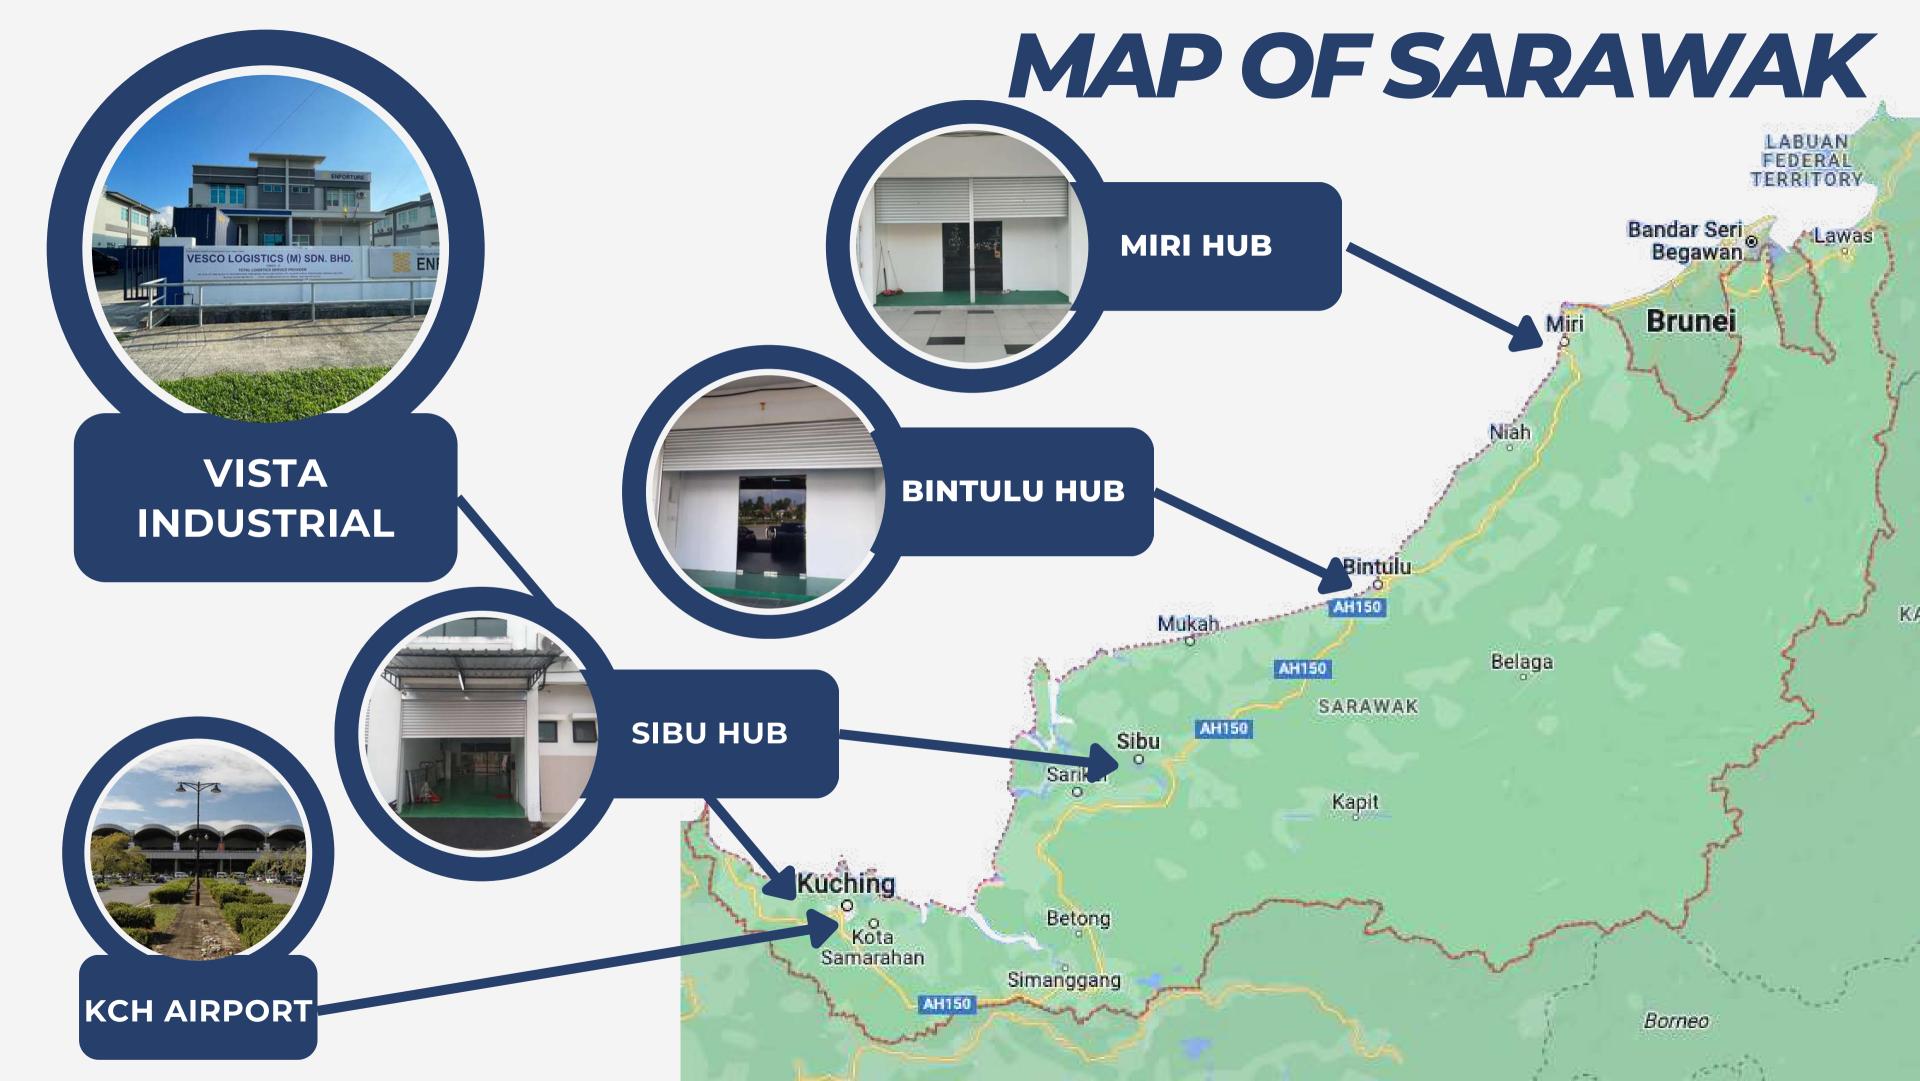

### SARAWAK PHARMACEUTICAL AND COLD CHAIN LAST MILE OPERATIONS & DELIVERY CYCLE

CUSTOMERS' PREMISES IN KLANG VALLEY / WEST MALAYSIA

OUTWARD COLLECTION ORDERS / EXPORTS FROM SARAWAK

VESCO KLIA / KUL AIRPORT

KCH AIRPORT,

SARAWAK /

**VESCO VISTA** 

MIRI LINEHAUL / CITY LIMIT & OUTSKIRT DELIVERIES

BINTULU LINEHAUL / CITY LIMIT & OUTSKIRT DELIVERIES

4

SIBU LINEHAUL / CITY LIMIT & OUTSKIRT DELIVERIES INWARD LAST MILE DELIVERIES FROM WEST MALAYSIA / OVERSEAS

### *KUCHING WAREHOUSE VISTA HUB*

- 10,000 Sqf Warehouse
- Fully Temperature Controlled
- + 15 to +25 Degrees